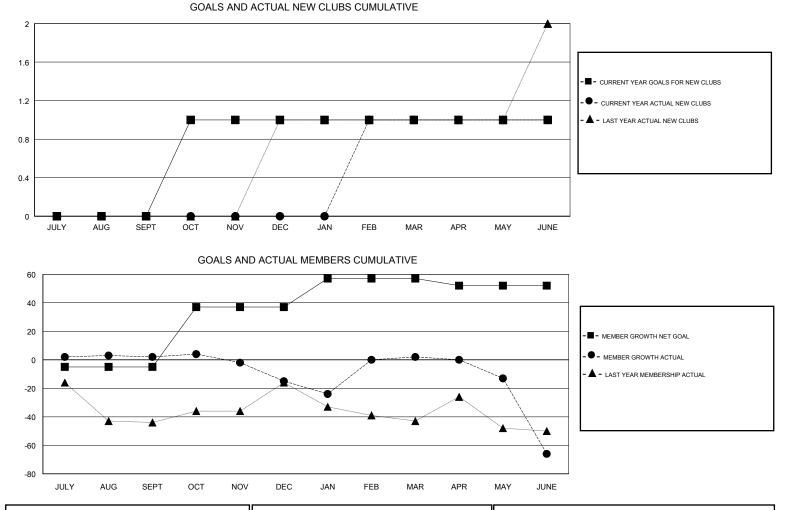

## GMT CA

| Clubs<br>RESULTS FOR 2018-2019 |               |           |               | Members               |                           |                         |                                                    |  |
|--------------------------------|---------------|-----------|---------------|-----------------------|---------------------------|-------------------------|----------------------------------------------------|--|
|                                |               |           |               | RESULTS FOR 2018-2019 |                           |                         |                                                    |  |
| QUARTER                        | NEW CLUB GOAL | NEW CLUBS | DROPPED CLUBS | QUARTER               | MEMBER GROWTH NET<br>GOAL | MEMBER GROWTH<br>ACTUAL | DROPPED<br>MEMBERS ACTUAL<br>(including transfers) |  |
| JULY/AUG/SEPT                  | 0             | 0         | 0             | JULY/AUG/SEPT         | -5                        | 26                      | 20                                                 |  |
| OCT/NOV/DEC                    | 1             | 0         | 0             | OCT/NOV/DEC           | 42                        | 18                      | 32                                                 |  |
| JAN/FEB/MAR                    | 0             | 1         | 1             | JAN/FEB/MAR           | 20                        | 66                      | 45                                                 |  |
| APR/MAY/JUNE                   | 0             | 0         | 1             | APR/MAY/JUNE          | -5                        | 30                      | 87                                                 |  |